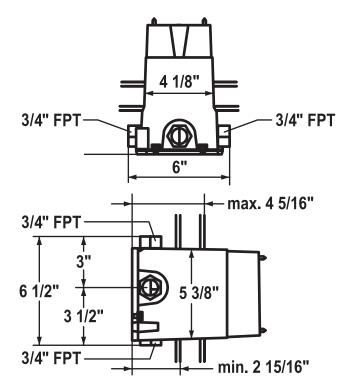

## Bath <sup>3</sup>⁄<sub>4</sub>" Thermostatic Rough Valve

Thermostatic mixer

- without diverter
- without volume control
- requires separate volume control valve

Integrated shut-off valves, cold and hot water HotControl

• temperature handle with safety stop button at

100°F

Intrinsically safe against backflow

Connecting thread  $\frac{3}{4}$ " FPT (plug  $\frac{3}{4}$ " included in delivery)

- To be ordered separately (optional or if necessary):
  - extension set 35 mm Z.534.779

Flow rate max. 19.0 gpm (60psi)