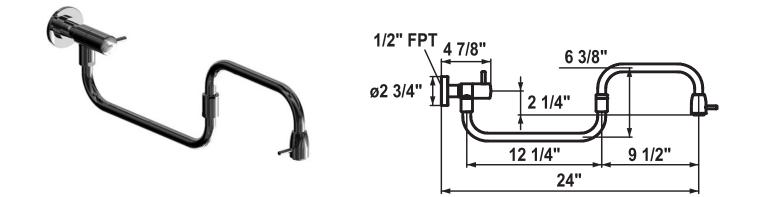

## 10.500.357.700

solid stainless steel

A) 24" spout length B) 12 ¼" aerator length

C) 9  $\frac{1}{2}$ " faucet height

10.500.357.000

chrome

A) 24" spout length B) 12 ¼" aerator length

C) 9  $\frac{1}{2}$ " faucet height

Connecting thread 1/2 " FPT

Anti-rotation wall mounting

Flow rate max 1.8 gpm (60 psi)

Catalog page 42