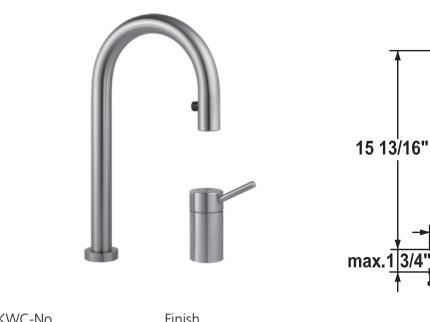

## **KWC SUPRIMO**

4"-9 3/4" 7 7/8"

8 3/4"

ø2 1/16"

max.1

3/8" comp.

24 5/8"

<u>ø</u>2 1/1<mark>6"</mark>

M33

KWC-No. Finish 10.272.123.700

7 %" spout length

solid stainless steel