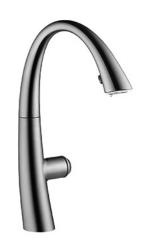

## **KWC ZOE Touch Light PRO**

KWC-No.

Finish

10.201.242.127

splendure™ stainless steel

8 1/16" spout length

## Kitchen Pull-Down Faucet with luminaqua<sup>®</sup> LED-Technology, Touch Light PRO

Covered pull-out spray

- ergonomic shape and spout alignment for ease of handling
- KWC jetclean<sup>TM</sup> technology
- Caché<sup>®</sup> adjustable aerator
- automatic diverter reset
- integrated ON/OFF push-button with automatic shut-off after 30 minutes
- pull-out length up to 19 11/16 "
- hose surface to fit faucet surface
- hose guide secures hose back in place
- swivel range 270°