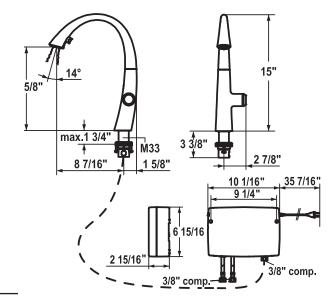

Flexible connection hoses 3/8" compression

M33 x 1.5 threaded sleeve fastening

Mounting hole size ø1 3/8"

Includes:

• plug power supply 100-240 V / operating voltage 15 V / cable length 35 %6 "

To be ordered separately (optional or if necessary):

3 preset temperatures and flow rates

- adjustable temperature
- adjustable volume all in one handle

Position of control unit only possible on the right side Space between wall and mounting hole minimum of 1  $5\!\%$  "