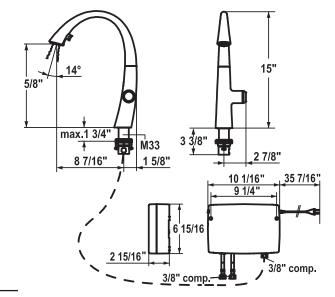

Flexible connection hoses 3/8" compression

M33 x 1.5 threaded sleeve fastening

Mounting hole size ø1 3/8"

Includes:

• plug power supply 100-240 V / operating voltage 15 V / cable length 35 1/16"

To be ordered separately (optional or if necessary):

• extension set 1500 mm Z.536.352, comprising: stainless steel hose 1500 mm, 3/8" x 3/8", double nipple, sealing material

Flow rate max 1.75 gpm (60 psi) Flow rate needle spray max 1.75 gpm (60 psi)

Catalog page 18

3 preset temperatures and flow rates

- adjustable temperature
- adjustable volume all in one handle

Position of control unit only possible on the right side Space between wall and mounting hole minimum of 1 5%"