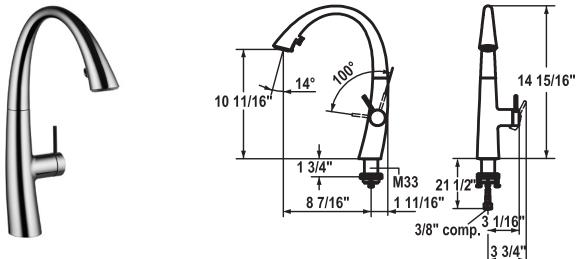

## **KWC ZOE**

KWC-No. Finish

**10.201.102.127** splendure™ stainless steel

8 1/16" spout length

**10.201.102.000** chrome

8 1/16" spout length

## Kitchen Pull-Down Faucet with jetclean™

Single-lever mixer

lever installation right side only

Child safety: cold water flow in lever position towards the front Space between wall and mounting hole minimum of 1 5/8 " C/C Covered pull-out spray

- ergonomic shape and spout alignment for ease of handling
- KWC jetclean<sup>TM</sup> technology
- Caché® adjustable aerator
- automatic diverter reset
- $\bullet$  pull-out length up to 19  $^{11/16}$ "
- hose surface to fit faucet surface
- hose guide secures hose back in place
- swivel range 270°

KWC S 25 control cartridge

- ceramic discs
- variable flow rate and temperature

Flexible connection hoses  $\frac{3}{8}$ " compression M33 x 1.5 threaded sleeve fastening Mounting hole size  $\frac{9}{8}$ "