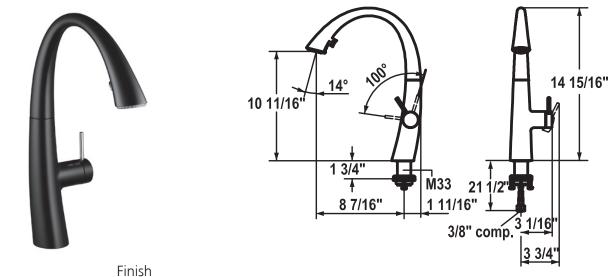

## **KWC ZOE**

KWC-No.

. .. ...

10.201.102.106

black

8 1/16" spout length

## Kitchen Pull-Down Faucet with jetclean™

Single-lever mixer

• lever installation right side only

Child safety: cold water flow in lever position towards the front Space between wall and mounting hole minimum of 1 % " C/C Covered pull-out spray

KWC S 25 control cartridge

- ceramic discs
- variable flow rate and temperature

Flexible connection hoses 3% " compression M33 x 1.5 threaded sleeve fastening Mounting hole size Ø1 3% "

Flow rate max 1.75 gpm (60 psi) Flow rate needle spray max 1.75 gpm (60 psi)