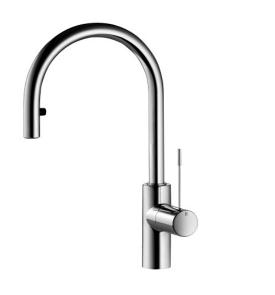

## **KWC ONO**

7 7/8"

4 15/16"

3 3/4"

8 15/16"

M33

23 1/8"

3/8" comp.

KWC-No.

Finish

10.151.102.700

solid stainless steel

7 % " spout length with thin lever

10.151.102.000

chrome

7 % " spout length with thin lever

10.151.102.700DL

solid stainless steel

7 %" spout length with thick lever

10.151.102.000DL

chrome

7%" spout length with thick lever

## Kitchen Pull-Down Faucet

Single-lever mixer

• optional right or left side lever installation

Surgical-grade hardened stainless steel lever

Pull-down spray with covered aerator

- Caché® hidden aerator
- pull-out length up to 27 1/16"
- hose surface to fit faucet surface
- hose guide secures hose back in place
- swivel range 360°

KWC M 35 control cartridge

- ceramic discs
- variable flow rate and temperature

Flexible connection hoses 3/8" compression

M33 x 1.5 threaded sleeve fastening

Mounting hole size ø1 3/8"

To be ordered separately (optional or if necessary):