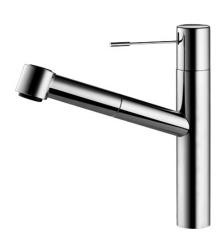

## **KWC ONO**

8 11/16" 9 3/16" 7 5/8" 10" 19" max.1 3/4"

KWC-No.

Finish

10.151.033.700

solid stainless steel

8 11/16" spout length with thin lever

10.151.033.000

chrome

8 % " spout length with thin lever

10.151.033.700DL

solid stainless steel

8 %" spout length with thick lever

10.151.033.000DL

chrome

8 %" spout length with thick lever

## Kitchen Pull-Out Faucet with jetclean<sup>™</sup>

Single-lever mixer

Surgical-grade hardened stainless steel lever Pull-out spray with KWC jetclean™

- pull-out length up to 27 %16"
- automatic diverter reset
- hose surface to fit faucet surface
- hose guide secures hose back in place
- swivel range 105°

KWC M 35 control cartridge

- ceramic discs
- variable flow rate and temperature

Flexible connection hoses 3% " compression M33 x 1.5 threaded sleeve fastening Mounting hole size Ø1 3% "

Flow rate max 1.75 gpm (60 psi) Flow rate needle spray max 1.75 gpm (60 psi)