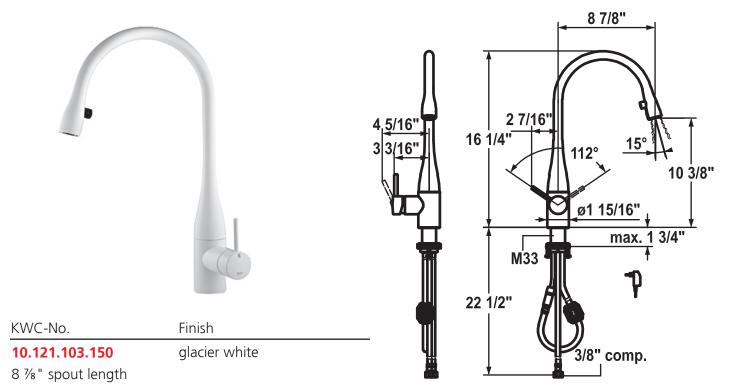

matic

- $\bullet$  up to 23  $\frac{5}{8}$ " pull-out length
- hose guide secures hose back in place
- swivel range 270°

KWC M 35 control cartridge

- ceramic discs
- variable flow rate and temperature

Flexible connection hoses 3/8" compression

M33 x 1.5 threaded sleeve fastening

Mounting hole size ø1 3/8"

Includes:

• plug power supply 100-240 V / operating voltage

6.75 V /

cable length 43 5/16"

Flow rate max 1.75 gpm (60 psi)

Catalog page 52